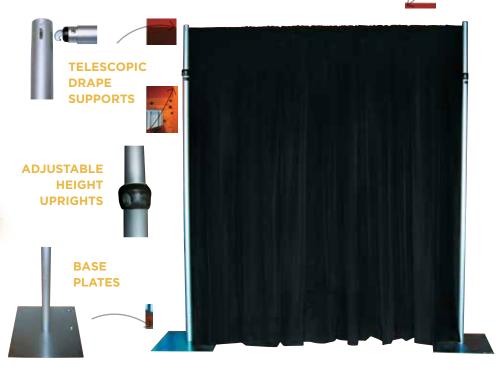

## **PORTABLE BACK DROPS**

Give your stage a professional look with easy to set up adjustable backdrops. 8' fixed height or 7'-12' adjustable uprights with telescoping 7'-12' drape supports.

Pleated drapery comes in 8' x 8' or 4' x 8' sections or custom lengths.