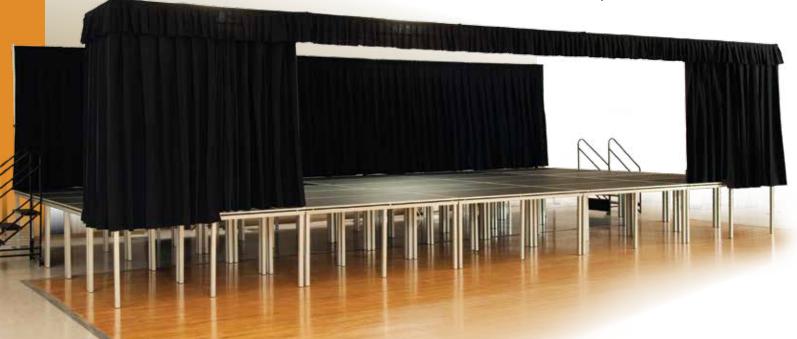

## **STAGE DRAPERY**

A front drapery system dresses up your portable stage and allows behind-thescenes activity. This system will fit 24', 32' or 40' stage front. Drapery System consists of front /side valance, 4' front/side stationary curtains and middle pull curtains.