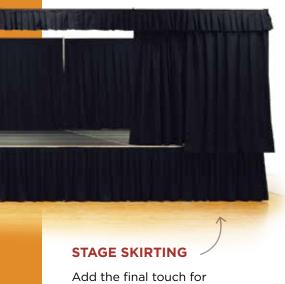

Add the final touch for a finished stage. Skirting simply velcros to the stage edge for a fast and easy finish.

Staging Canadell skirting and drapery is all sewn from 100% Inherently Flame Resistant Polyester