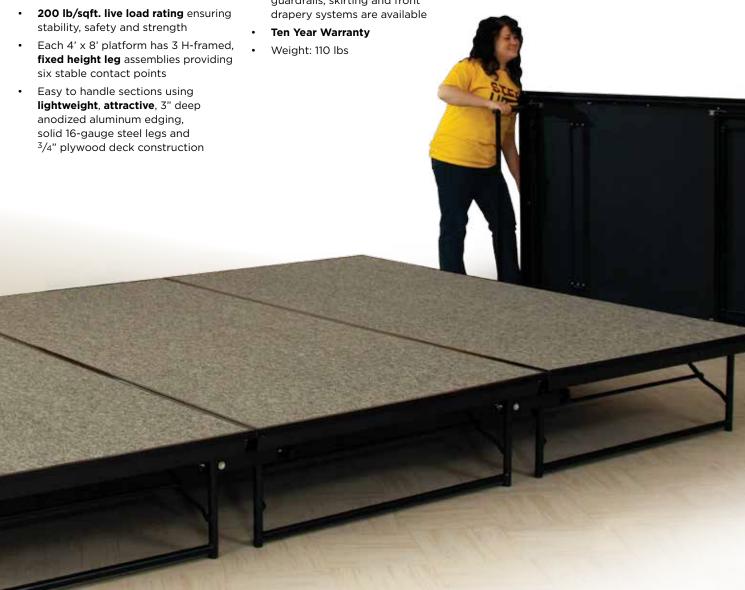

## Legacy Staging

A lightweight, attractive stage that sets up with ease

## Why Legacy Portable Staging?

- 1. YOU NEED A STAGE THAT IS QUICK TO SET UP AND TAKE DOWN
- 2. YOU REQUIRE A PLATFORM WITH A FIXED HEIGHT
- 3. YOU WANT A FOLDING LEG STAGE THAT IS STRONG, LIGHTWEIGHT AND ATTRACTIVE

If any of the above statements apply to your situation, the Legacy Portable Stage is for you. The single height Legacy Stage can be set up quickly and taken down just as fast. The folding legs span the full width of the platform to offer rock-solid strength and stability. The edging is 3" deep anodized extruded aluminum enclosing the deck giving the platform its strength, lightness and a very attractive look. Legacy Staging has improved the performance capabilities of many schools, churches, hotels and shopping malls.