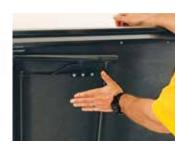

If any of the above statements apply to your situation, the Legacy Portable Stage is for you. The single height Legacy Stage can be set up quickly and taken down just as fast. The folding legs span the full width of the platform to offer rock-solid strength and stability. The edging is 3" deep anodized extruded aluminum enclosing the deck giving the platform its strength, lightness and a very attractive look. Legacy Staging has improved the performance capabilities of many schools, churches, hotels and shopping malls.