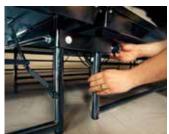

If any of the above statements apply to your situation, the Legacy Portable Stage is for you. The single height Legacy Stage can be set up quickly and taken down just as fast. The folding legs span the full width of the platform to offer rock-solid strength and stability. The edging is 3" deep anodized extruded aluminum enclosing the deck giving the platform its strength, lightness and a very attractive look. Legacy Staging has improved the performance capabilities of many schools, churches, hotels and shopping malls.