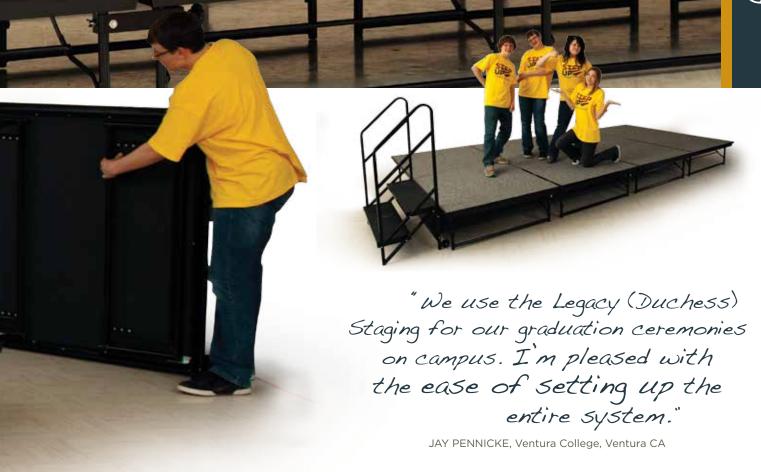

## STAGE HEIGHTS AVAILABLE:

8", 16", 24"

- Stages unfold quickly to make set up fast and easy
- Available in Grey Carpet Top or Black Top surfacing and grey or black aluminum edging

Optional: storage carts, stairs, guardrails, skirting and front drapery systems are available

If any of the above statements apply to your situation, the Legacy Portable Stage is for you. The single height Legacy Stage can be set up quickly and taken down just as fast. The folding legs span the full width of the platform to offer rock-solid strength and stability. The edging is 3" deep anodized extruded aluminum enclosing the deck giving the platform its strength, lightness and a very attractive look. Legacy Staging has improved the performance capabilities of many schools, churches, hotels and shopping malls.