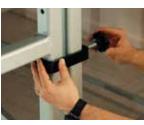

Extended leg heights available up to 72"

Safety Railing, Chair stops, and other accessories available

Leg to Leg Clamp secures platforms at differing heights to one another

Executive Quick Release Pin is used to secure platforms at the same height to one another