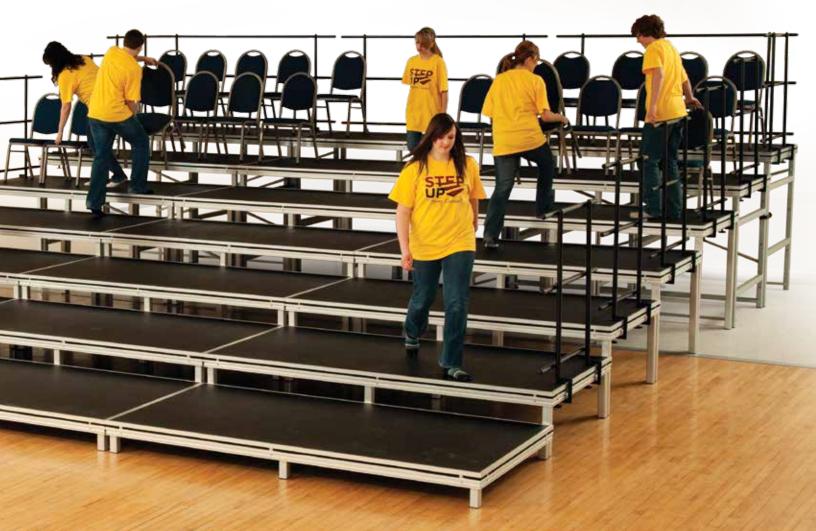

#### **CUSTOM HEIGHTS:**

Please contact us for custom heights and deck size requirements

Staging Canadell's Seated Risers use an Executive Stage foundation to create tiered seating for bands, choirs or audiences (see page 3)

### A solid foundation for a flexible design

Executive Seated Risers use an Executive Stage foundation creating a flexible modular system designed to meet a variety of needs. Easy to reconfigure — lightweight to transport! The Executive foundation is strong and durable, providing an attractive seating arrangement with excellent lines of sight and clear, unobstructed sound paths. Test its versatility by using the Seated Risers as Band or Choral Risers or as audience seating. Add pie sections to create winged, horseshoe or arc configurations. One platform to meet a variety of needs.

# Seated Choral Risers

Customize your riser layouts using Standard Sets of Straight and Pie Shaped Risers

Use three tiered standard sets or building blocks in straight and pie shaped sections to configure a layout that best suits your needs.