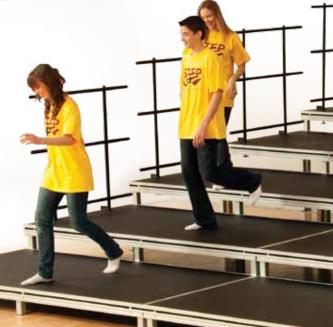

Versatile, Modular, Attractive and Sturdy... a riser system to meet all your needs

### A solid foundation for a flexible design

Executive Seated Risers use an Executive Stage foundation creating a flexible modular system designed to meet a variety of needs. Easy to reconfigure — lightweight to transport! The Executive foundation is strong and durable, providing an attractive seating arrangement with excellent lines of sight and clear, unobstructed sound paths. Test its versatility by using the Seated Risers as Band or Choral Risers or as audience seating. Add pie sections to create winged, horseshoe or arc configurations. One platform to meet a variety of needs.