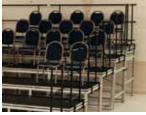

#### **CUSTOM HEIGHTS:**

Please contact us for custom heights and deck size requirements

Staging Canadell's Seated Risers use an Executive Stage foundation to create tiered seating for bands, choirs or audiences (see page 3)

### A solid foundation for a flexible design

Executive Seated Risers use an Executive Stage foundation creating a flexible modular system designed to meet a variety of needs. Easy to reconfigure — lightweight to transport! The Executive foundation is strong and durable, providing an attractive seating arrangement with excellent lines of sight and clear, unobstructed sound paths. Test its versatility by using the Seated Risers as Band or Choral Risers or as audience seating. Add pie sections to create winged, horseshoe or arc configurations. One platform to meet a variety of needs.