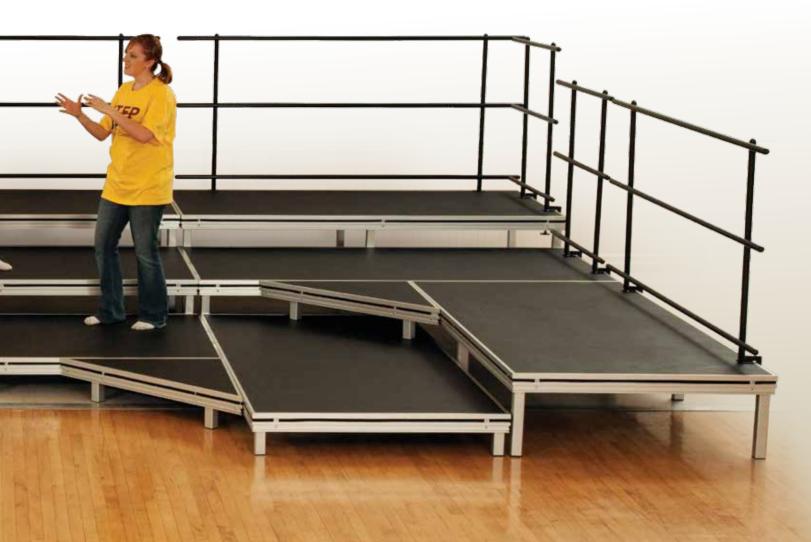

Use pie sections to create different shapes simply by rearranging the position of the pie sections

- 250 lbs/sqft live load rating
- Solid construction with <sup>3</sup>/4" plywood deck and 3 <sup>5</sup>/8" deep anodized aluminum frame that wraps the deck top and bottom
- Decks lock together with Executive Quick Release Pin and Leg to Leg Clamps lock tiered levels together
- A wide selection of sizes and leg heights including custom sizes to create a variety of layouts that fit your space
- Six interchangeable 2" square anodized aluminum legs and center support eliminating deflection and bounce

Extended leg heights available up to 72"

Safety Railing, Chair stops, and other accessories available

Leg to Leg Clamp secures platforms at differing heights to one another

Executive Quick Release Pin is used to secure platforms at the same height to one another