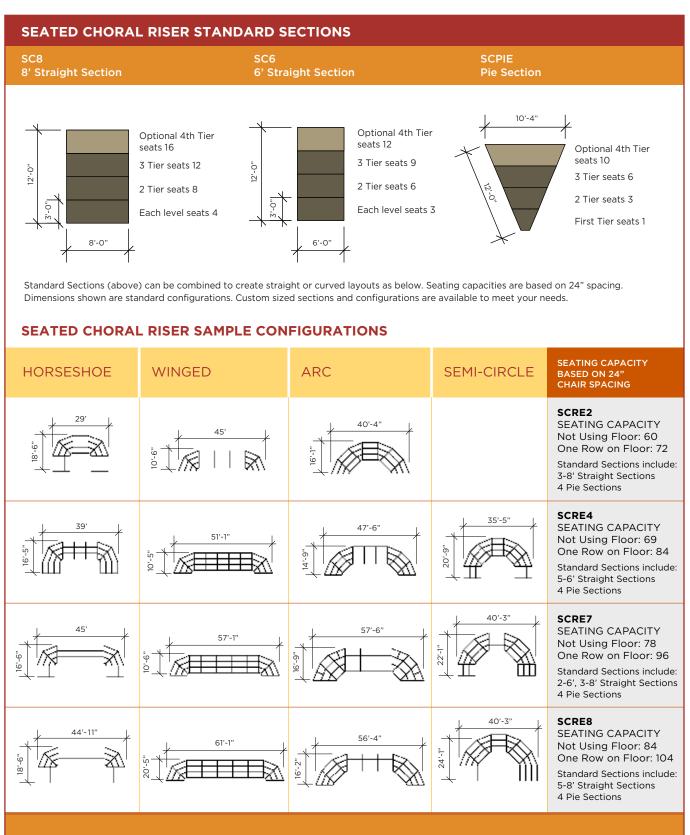

# Seated Choral Risers

Customize your riser layouts using Standard Sets of Straight and Pie Shaped Risers

Use three tiered standard sets or building blocks in straight and pie shaped sections to configure a layout that best suits your needs.

#### EACH SET INCLUDES:

3 platforms in sizes of either 3' x 6' or 3' x 8'

Standard platform elevations at 8", 16" and 24"

Pie shaped sections are also available

Black Top or Carpet Top surfacing

All required attachment mechanisms

- Staging Canadell Seated Choral Risers Sets are 36" deep with 8", 16", and 24" elevations (additional elevations also available)
- Each 6' section of Seated Choral Riser accommodates 9 performers; each 8' section accommodates 12 performers (not including a row on the floor)
- Each Seated Choral pie section accommodates 6 performers (not including a row on the floor)
- Purchase extra leg sets and use as a stage at one level
- Custom platform sizes and leg heights available
- Use our standard layout on page 19 or customize your own set – simply contact us for information

Accessories including chair stops, guardrails, and storage carts are available to meet your needs (see pages 21-25).

Seated Choral Risers

SEATED CHORAL RISERS SEATING CHARTS

Seated Band Risers