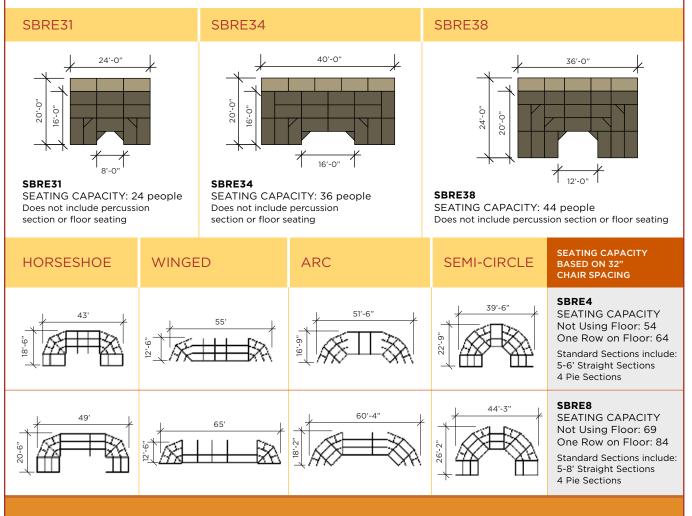

#### SEATED BAND RISERS SEATING CHARTS

Standard Sections (above) can be combined to create straight or curved layouts as below. Seating capacities are based on 32" spacing. Dimensions shown are standard configurations. Custom sized sections and configurations are available to meet your needs.

#### SEATED BAND RISER SAMPLE CONFIGURATIONS