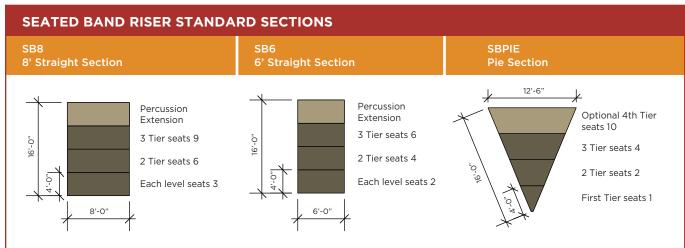

## Customize your riser layouts using Standard Sets of Straight and Pie Shaped Risers

Use three tiered standard sets or building blocks in straight and pie shaped sections to configure a layout for practice or performance needs

#### EACH SET INCLUDES:

3 platforms in sizes of either 4' x 6' or 4' x 8'

Standard platform elevations at 8", 16" and 24"

Pie shaped sections are also available

Black Top or Carpet Top surfacing

All required attachment mechanisms

- Staging Canadell Seated Band Risers Sets are 48" deep with 8", 16", and 24" elevations (optional rear extensions available)
- Each 6' section of Seated Band Riser accommodates
  6 performers; each 8' section accommodates
  9 performers (not including a row on the floor)
- Each Seated Band pie section accommodates 4 performers (not including a row on the floor)
- Purchase extra leg sets and use as a stage at one level
- Custom platform sizes and leg heights available
- Use our standard layout on page 20 or customize your own set – simply contact us for information