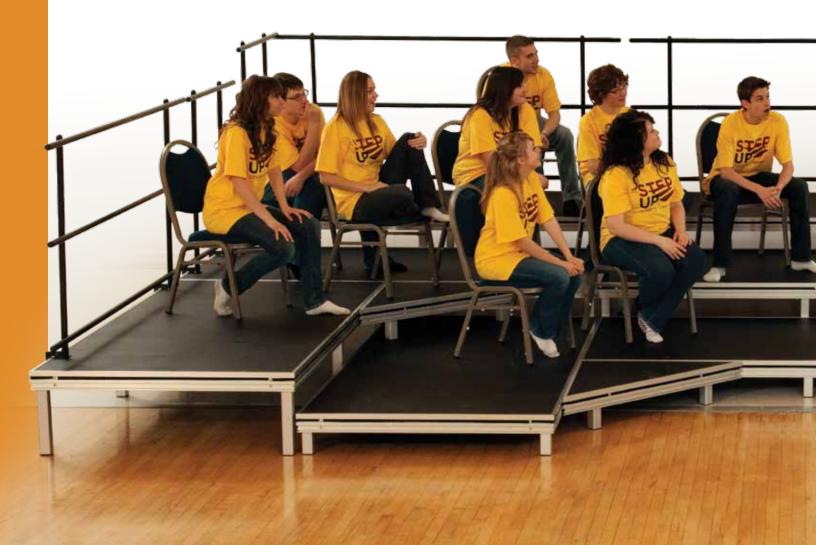

### A solid foundation for a flexible design

Executive Seated Risers use an Executive Stage foundation creating a flexible modular system designed to meet a variety of needs. Easy to reconfigure — lightweight to transport! The Executive foundation is strong and durable, providing an attractive seating arrangement with excellent lines of sight and clear, unobstructed sound paths. Test its versatility by using the Seated Risers as Band or Choral Risers or as audience seating. Add pie sections to create winged, horseshoe or arc configurations. One platform to meet a variety of needs.

# Seated Choral Risers

Customize your riser layouts using Standard Sets of Straight and Pie Shaped Risers

Use three tiered standard sets or building blocks in straight and pie shaped sections to configure a layout that best suits your needs.

## Customize your riser layouts using Standard Sets of Straight and Pie Shaped Risers

Use three tiered standard sets or building blocks in straight and pie shaped sections to configure a layout for practice or performance needs